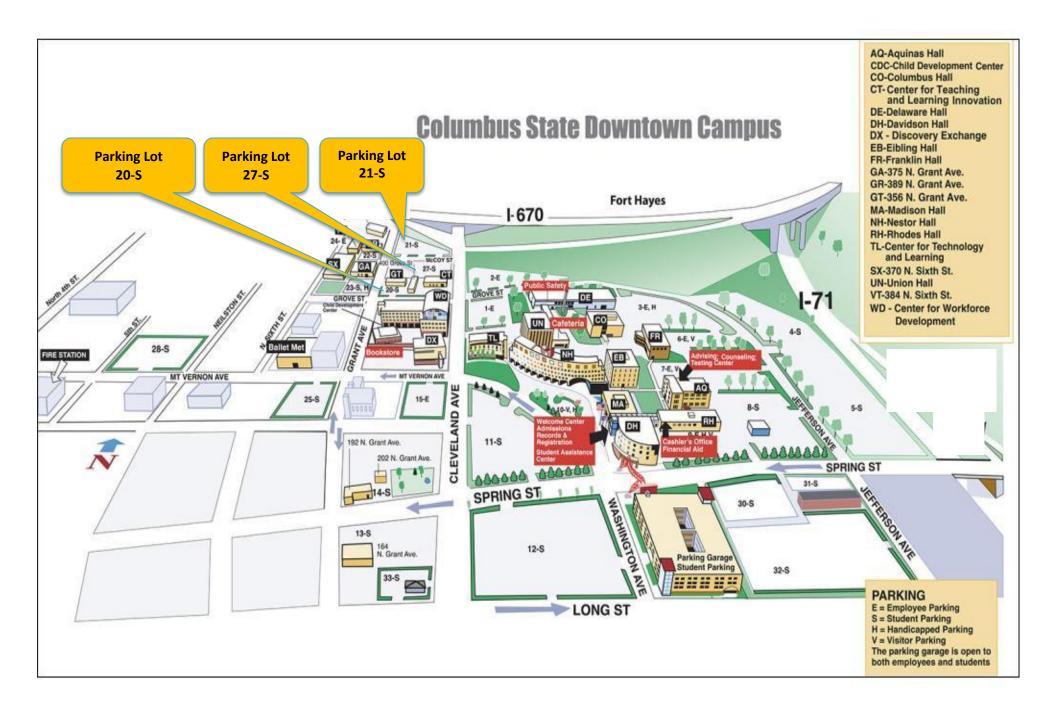

## Directions:

**From the East**: From I-70 West, take 71 North and immediately take the Broad St. exit West then turn right onto Cleveland Ave. and left onto Mt. Vernon Ave. followed by an immediate right onto N. 6<sup>th</sup> St. Turn right onto Grove St and the Conference Center is on the corner of Grant and Grove Street.

**From the North**: From I-71 South take 5<sup>th</sup> Ave. exit. Take a right on 5<sup>th</sup> Ave., and turn left onto Cleveland Ave. The Conference Center is on the corner of Cleveland Ave. and Grove St.

**From the South**: From I-71 North, take Exit 100A (High St.). Turn right onto E. Long St., then left onto Cleveland Ave. Turn left onto Mt. Vernon Ave. followed by an immediate right onto N. 6<sup>th</sup> St. Turn right onto Grove St and the Conference Center is on the corner of Grant and Grove Street.

**From the West**: From I-70 East take Exit 100A (High St.). Turn right onto E. Long St. and left onto Cleveland Ave. Followed by a left onto Mt. Vernon Ave. and an immediate right onto N. 6<sup>th</sup> St. Turn right onto Grove St and the Conference Center is on the corner of Grant and Grove Street.

**From Port Columbus International Airport**: Take International Gateway to I-670 West. From I-670 West, exit onto I-71 South. Take the Cleveland Ave. exit. Go left on Jack Gibbs Blvd. and another left onto Cleveland Ave. The Conference Center will be on the right side of the street, on the corner of Cleveland Ave. and Grove St.