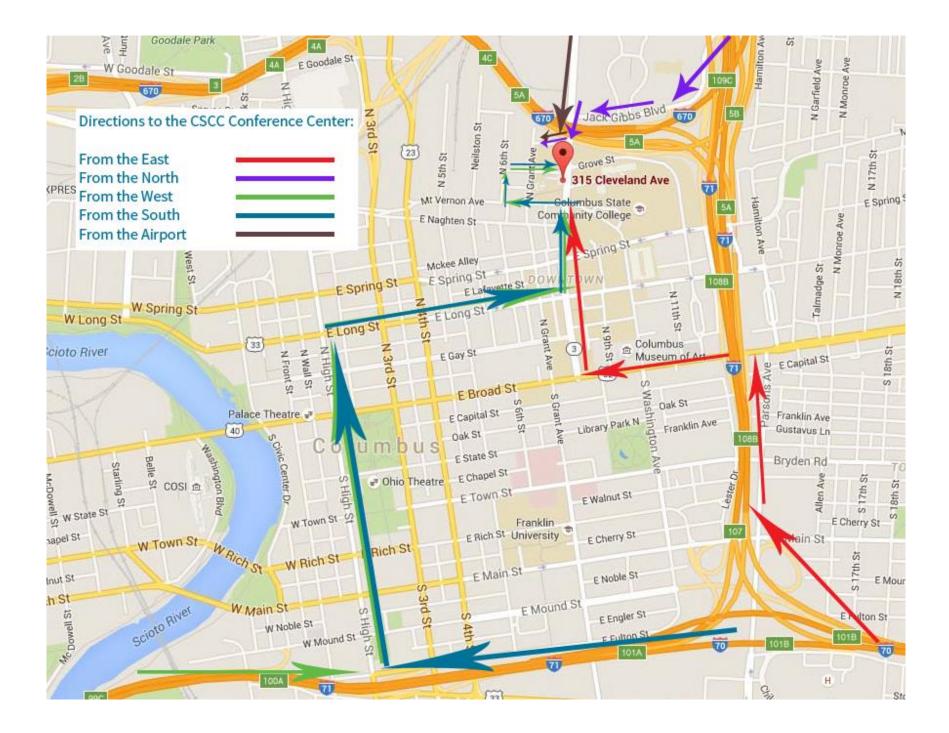

## Directions:

**From the East**: From I-70 West, take 71 North and immediately take the Broad St. exit West then turn right onto Cleveland Ave. and left onto Mt. Vernon Ave. followed by an immediate right onto N. 6<sup>th</sup> St. Turn right onto Grove St and the Conference Center is on the corner of Grant and Grove Street.

**From the North**: From I-71 South take 5<sup>th</sup> Ave. exit. Take a right on 5<sup>th</sup> Ave., and turn left onto Cleveland Ave. The Conference Center is on the corner of Cleveland Ave. and Grove St.

**From the South**: From I-71 North, take Exit 100A (High St.). Turn right onto E. Long St., then left onto Cleveland Ave. Turn left onto Mt. Vernon Ave. followed by an immediate right onto N. 6<sup>th</sup> St. Turn right onto Grove St and the Conference Center is on the corner of Grant and Grove Street.

**From the West**: From I-70 East take Exit 100A (High St.). Turn right onto E. Long St. and left onto Cleveland Ave. Followed by a left onto Mt. Vernon Ave. and an immediate right onto N. 6<sup>th</sup> St. Turn right onto Grove St and the Conference Center is on the corner of Grant and Grove Street.

**From Port Columbus International Airport**: Take International Gateway to I-670 West. From I-670 West, exit onto I-71 South. Take the Cleveland Ave. exit. Go left on Jack Gibbs Blvd. and another left onto Cleveland Ave. The Conference Center will be on the right side of the street, on the corner of Cleveland Ave. and Grove St.