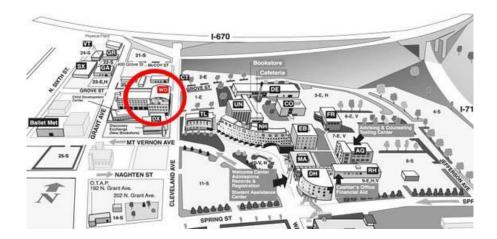

## Directions:

**From the East**: From I-70 West, take 71 North and immediately take the Broad St. exit West then turn right onto Cleveland Ave. and left onto Mt. Vernon Ave. followed by an immediate right onto N. 6<sup>th</sup> St. Turn right onto Grove St and the Conference Center is on the corner of Grant and Grove Street.

**From the North**: From I-71 South take 5<sup>th</sup> Ave. exit. Take a right on 5<sup>th</sup> Ave., and turn left onto Cleveland Ave. The Conference Center is on the corner of Cleveland Ave. and Grove St.

**From the South**: From I-71 North, take Exit 100A (High St.). Turn right onto E. Long St., then left onto Cleveland Ave. Turn left onto Mt. Vernon Ave. followed by an immediate right onto N. 6<sup>th</sup> St. Turn right onto Grove St and the Conference Center is on the corner of Grant and Grove Street.

**From the West**: From I-70 East take Exit 100A (High St.). Turn right onto E. Long St. and left onto Cleveland Ave. Followed by a left onto Mt. Vernon Ave. and an immediate right onto N. 6<sup>th</sup> St. Turn right onto Grove St and the Conference Center is on the corner of Grant and Grove Street.

**From Port Columbus International Airport**: Take International Gateway to I-670 West. From I-670 West, exit onto I-71 South. Take the Cleveland Ave. exit. Go left on Jack Gibbs Blvd. and another left onto Cleveland Ave. The Conference Center will be on the right side of the street, on the corner of Cleveland Ave. and Grove St.